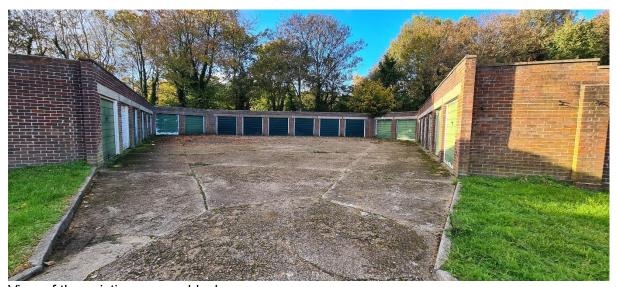

View south-west toward the site along The Queens Drive

View of the existing garage blocks.

Google Aerial image showing the site relative to neighbouring buildings and the M25

Birds-Eye images from bing.com showing site