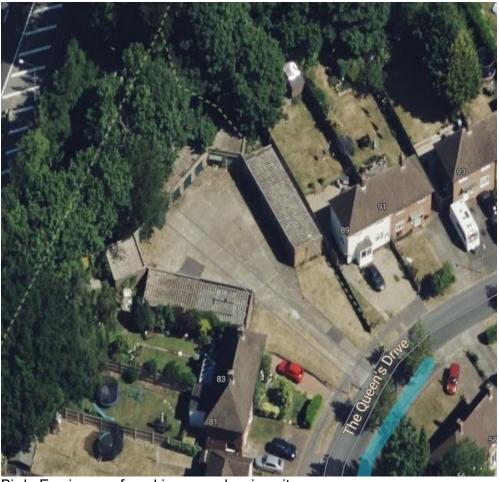

View south-west toward the site along The Queens Drive

View of the existing garage blocks.

Google Aerial image showing the site relative to neighbouring buildings and the M25

Birds-Eye images from bing.com showing site