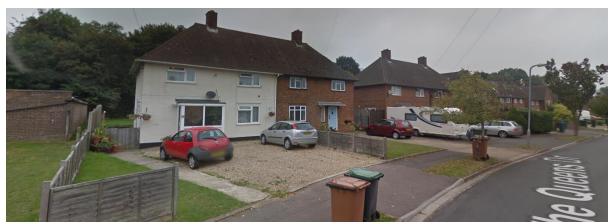

Image from google street view with garage site on left

Image from Google street view with garage site on right <a href="https://maps.app.goo.gl/gMkALKR1Fwyv7rVH9">https://maps.app.goo.gl/gMkALKR1Fwyv7rVH9</a>