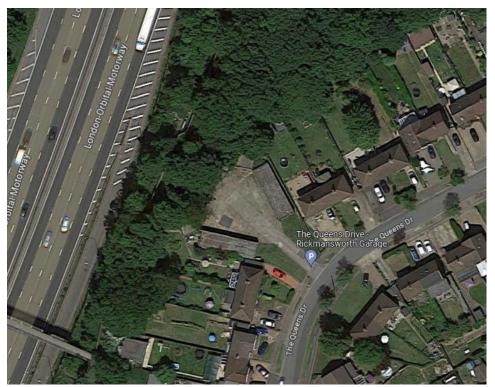

View south-west toward the site along The Queens Drive

View of the existing garage blocks.

Google Aerial image showing the site relative to neighbouring buildings and the M25

Birds-Eye images from bing.com showing site